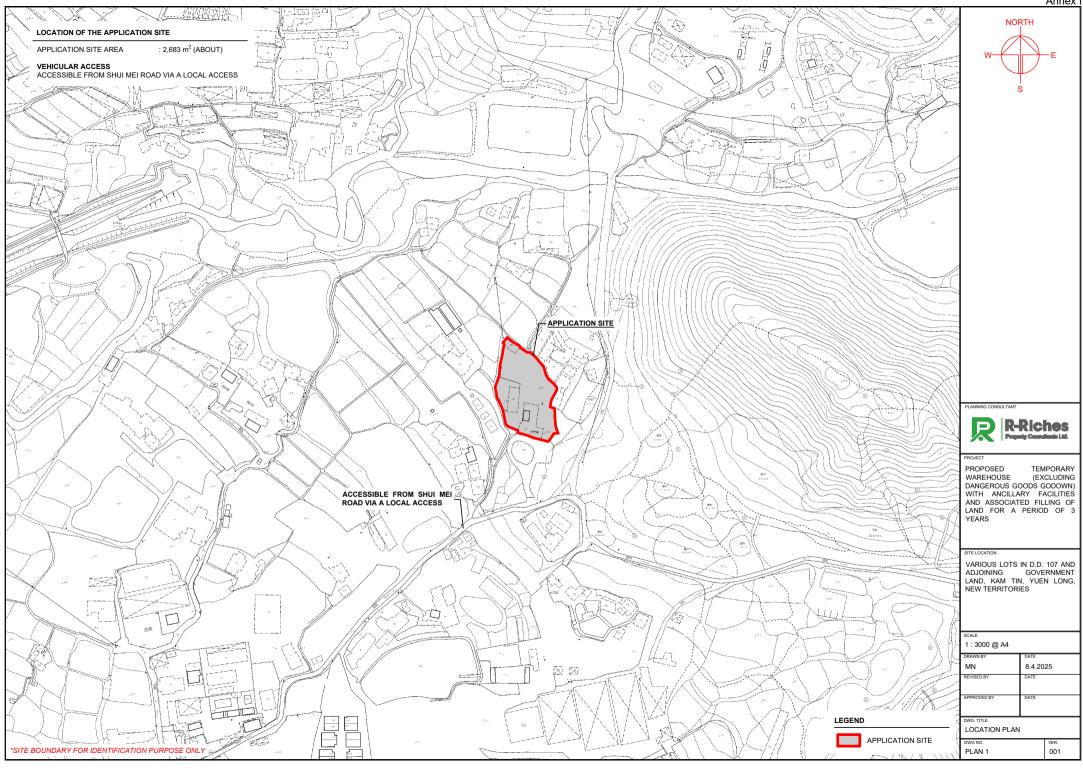

PROPOSED TEMPORARY WAREHOUSE (EXCLUDING DANGEROUS GOODS GODOWN) WITH ANCILLARY FACILITIES AND ASSOCIATED FILLING OF LAND FOR A PERIOD OF 3 YEARS

SITE LOCATION

VARIOUS LOTS IN D.D. 107 AND ADJOINING GOVERNMENT LAND, KAM TIN, YUEN LONG, NEW TERRITORIES