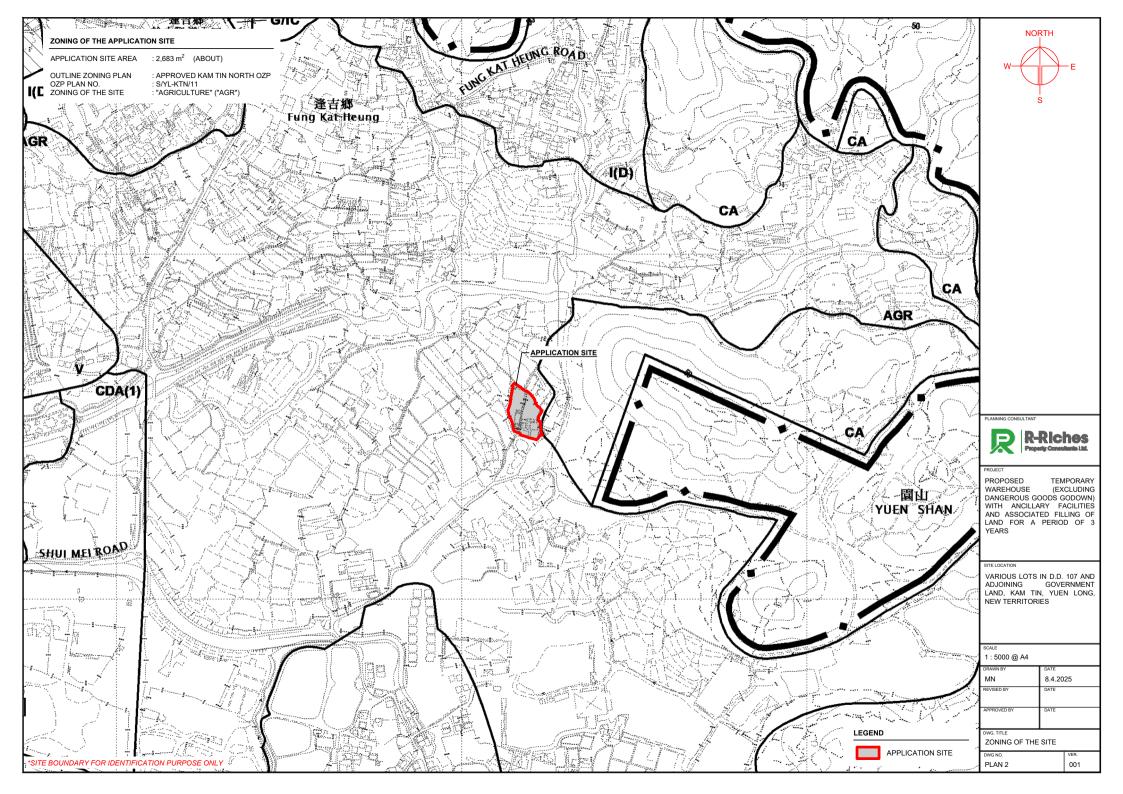

# (Application No. A/YL-KTN/1118)

- (i) The applicant would like to submit a set of revised Plans for the consideration of government bureaux/departments (**Annex I**); and
- (ii) The captioned application is subject of a previous application No. A/YL-KTN/957. The applicant made submission of the same fire service installation (FSI) proposal to comply with approval condition (d) of the previous application (No. A/YL-KTN/957), which was considered acceptable by the Director of Fire Services on 09.01.2024. Comparing with the previous application (No. A/YL-KTN/957), all development parameters (including but not limited to site area, gross floor area (GFA), building height, no. of storeys, etc.) remain unchanged. Please refer to the FSI proposal at **Annex II.**