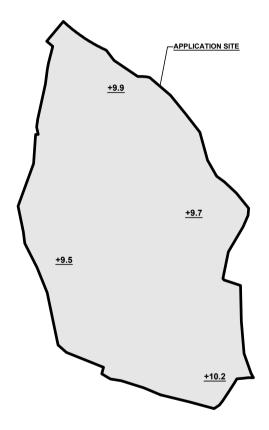

### EXISTING FILLING OF LAND AREA

APPLICATION SITE AREA : 2,683 m<sup>2</sup> (ABOUT) COVERED BY STRUCTURE : 1,136 m<sup>2</sup> (ABOUT) EXISTING FILLED AREA : 2,683 m<sup>2</sup> (ABOUT) DEPTH OF LAND FILLING : NOT MORE THAN 0.2 m PROPOSED SITE LEVELS : +9.5 mPD TO +10.2 mPD (ABOUT) MATERIAL OF LAND FILLING : CONCRETE : SITE FORMATION OF STRUCTURES. AND CIRCULATION SPACE

THE APPLICATION SITE HAS ALREADY BEEN FILLED WITH CONCRETE. NO FURTHER FILLING OF LAND WILL BE CARRIED OUT AT THE SITE DURING THE PLANNING APPROVAL PERIOD.

LEGEND

APPLICATION SITE

+3.4 SITE LEVEL

LAND FILLING AREA AFTER FILLING

LEGEND

APPLICATION SITE

+3.4 SITE LEVEL BEFORE FILLING

SITE LEVELS ARE FOR REFERENCE ONLY.