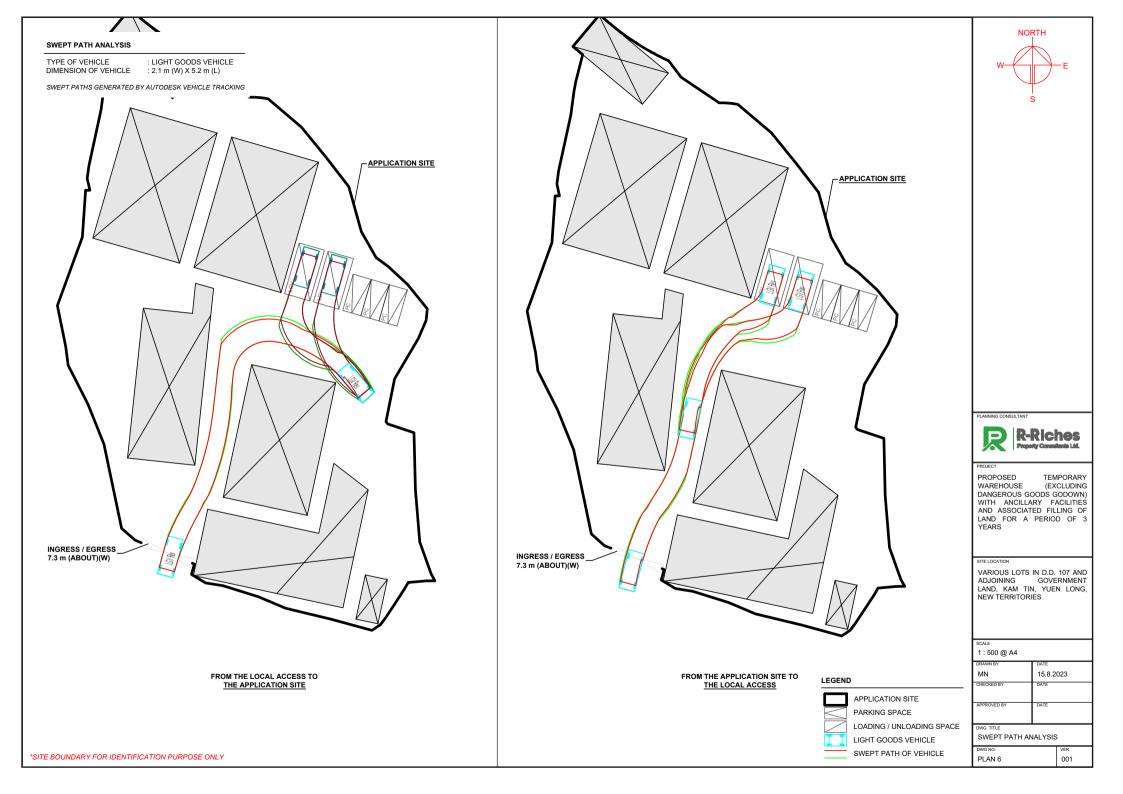

NO. OF PRIVATE CAR PARKING SPACE DIMENSION OF PARKING SPACE

NO. OF L/UL SPACE FOR LIGHT GOODS VEHICLE

DIMENSION OF L/UL SPACE

: 7 m (L) x 3.5 m (W)