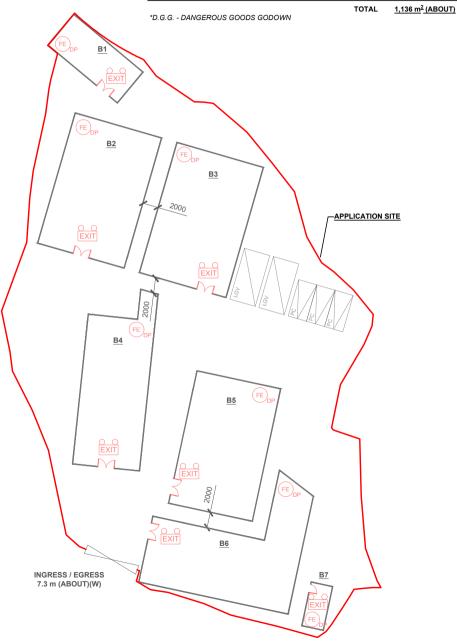

# (Application No. A/YL-KTN/1118)

- (i) The applicant would like to submit a set of revised Plans for the consideration of government bureaux/departments (**Annex I**); and
- (ii) The captioned application is subject of a previous application No. A/YL-KTN/957. The applicant made submission of the same fire service installation (FSI) proposal to comply with approval condition (d) of the previous application (No. A/YL-KTN/957), which was considered acceptable by the Director of Fire Services on 09.01.2024. Comparing with the previous application (No. A/YL-KTN/957), all development parameters (including but not limited to site area, gross floor area (GFA), building height, no. of storeys, etc.) remain unchanged. Please refer to the FSI proposal at **Annex II.**

LEGEND

APPLICATION SITE

PARKING SPACE

LOADING / UNLOADING SPACE

STRUCTURE

INGRESS / EGRESS

PLAN 4 001

PARKING AND LOADING / UNLOADING PROVISIONS

## FIRE SERVICE INSTALLATIONS

EXIT SIGN AND EMERGENCY LIGHT

5 KG DRY POWDER TYPE FIRE EXTINGUISHER

### FS NOTES:

- SUFFICIENT EMERGENCY LIGHTING SHALL BE PROVIDED THROUGHOUT THE ENTIRE BUILDING IN ACCORDANCE WITH BS5266-1:2016 AND BS EN1838:2013 AND FSD CIRCULAR LETTER 4/2021
- SUFFICIENT DIRECTIONAL AND EXIT SIGN SHALL BE PROVIDED IN ACCORDANCE WITH BS5266-1:2016 AND FSD CIRCULAR LETTER 5/2008.
- PORTABLE HAND-OPERATED APPROVED APPLIANCE SHALL BE PROVIDED AS REQUIRED BY OCCUPANCY.
- ACCESS IS PROVIDED FOR EMERGENCY VEHICLE TO REACH 30m OF ALL PART OF STRUCTURES.

1,136 m2 (ABOUT)

LEGEND

APPLICATION SITE

PARKING SPACE

LOADING / UNLOADING SPACE

STRUCTURE

INGRESS / EGRESS

PLANNING CONSULTANT