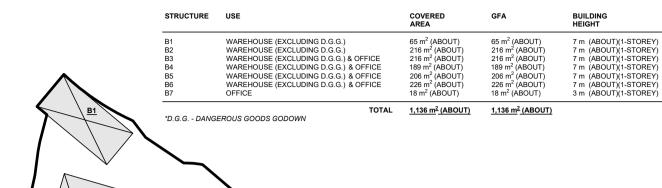

| DEVELOPMENT PARAMETERS                                            |                                                                            |                               |
|-------------------------------------------------------------------|----------------------------------------------------------------------------|-------------------------------|
| APPLICATION SITE AREA<br>COVERED AREA<br>UNCOVERED AREA           | : 2,683 m <sup>2</sup><br>: 1,136 m <sup>2</sup><br>: 1,547 m <sup>2</sup> | (ABOUT)<br>(ABOUT)<br>(ABOUT) |
| PLOT RATIO<br>SITE COVERAGE                                       | : 0.42<br>: 42 %                                                           | (ABOUT)<br>(ABOUT)            |
| NO. OF STRUCTURE<br>DOMESTIC GFA<br>NON-DOMESTIC GFA<br>TOTAL GFA | : 7<br>: NOT APPLICA<br>: 1,136 m <sup>2</sup><br>: 1,136 m <sup>2</sup>   | ABLE<br>(ABOUT)<br>(ABOUT)    |
| BUILDING HEIGHT<br>NO. OF STOREY                                  | : 3 m - 7 m<br>: 1                                                         | (ABOUT)                       |