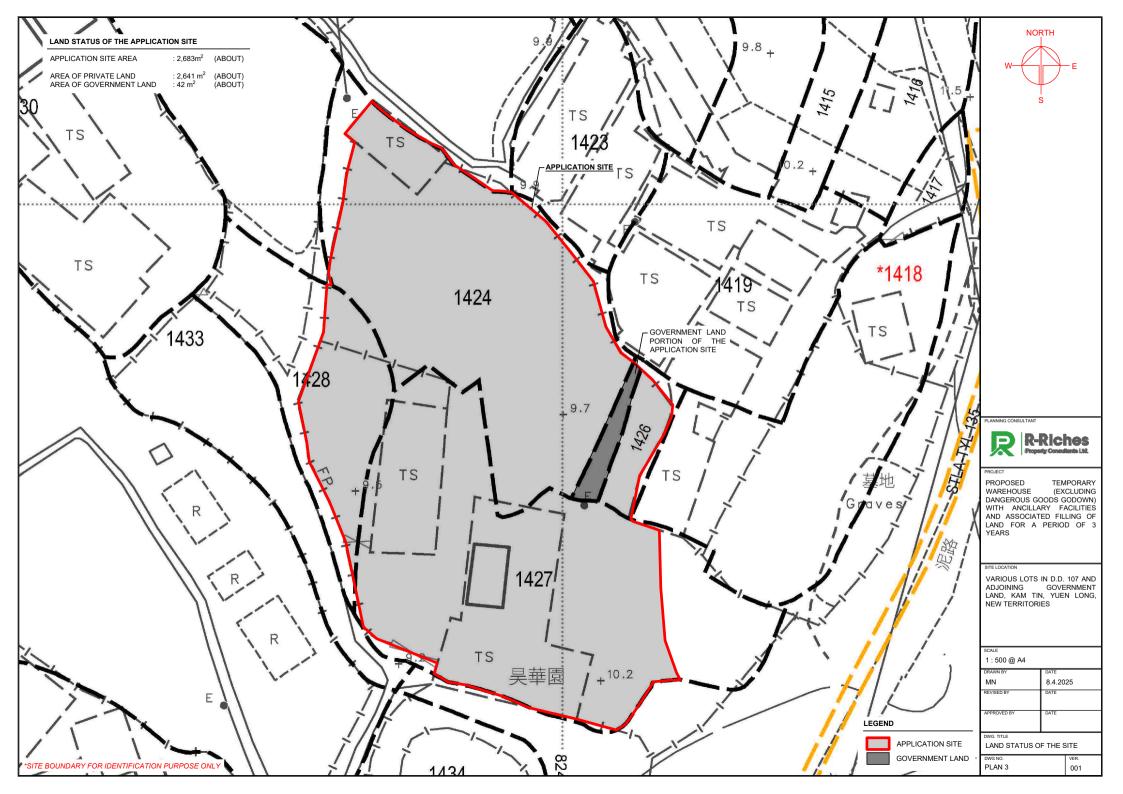

# (Application No. A/YL-KTN/1118)

- (i) The applicant would like to submit a set of revised Plans for the consideration of government bureaux/departments (**Annex I**); and
- (ii) The captioned application is subject of a previous application No. A/YL-KTN/957. The applicant made submission of the same fire service installation (FSI) proposal to comply with approval condition (d) of the previous application (No. A/YL-KTN/957), which was considered acceptable by the Director of Fire Services on 09.01.2024. Comparing with the previous application (No. A/YL-KTN/957), all development parameters (including but not limited to site area, gross floor area (GFA), building height, no. of storeys, etc.) remain unchanged. Please refer to the FSI proposal at **Annex II.**