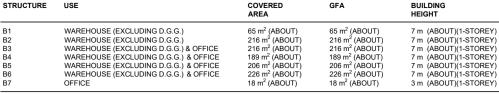

| DEVELOPMENT PARAMETERS                                            |                                                                            |                               |
|-------------------------------------------------------------------|----------------------------------------------------------------------------|-------------------------------|
| APPLICATION SITE AREA<br>COVERED AREA<br>UNCOVERED AREA           | : 2,683 m <sup>2</sup><br>: 1,136 m <sup>2</sup><br>: 1,547 m <sup>2</sup> | (ABOUT)<br>(ABOUT)<br>(ABOUT) |
| PLOT RATIO<br>SITE COVERAGE                                       | : 0.42<br>: 42 %                                                           | (ABOUT)<br>(ABOUT)            |
| NO. OF STRUCTURE<br>DOMESTIC GFA<br>NON-DOMESTIC GFA<br>TOTAL GFA | : 7<br>: NOT APPLICA<br>: 1,136 m <sup>2</sup><br>: 1,136 m <sup>2</sup>   | ABLE<br>(ABOUT)<br>(ABOUT)    |
| BUILDING HEIGHT<br>NO. OF STOREY                                  | : 3 m - 7 m<br>: 1                                                         | (ABOUT)                       |

# DEVELOPMENT PARAMETERS APPLICATION SITE AREA : 2,683 m² (ABOUT) COVERED AREA : 1,136 m² (ABOUT) UNCOVERED AREA : 1,547 m² (ABOUT)

PLOT RATIO : 0.42 (ABOUT) SITE COVERAGE : 42 % (ABOUT)

NO. OF STRUCTURE : 7

DOMESTIC GFA : NOT APPLICABLE

BUILDING HEIGHT : 3 m - 7 m (ABOUT)

NO. OF STOREY : 1