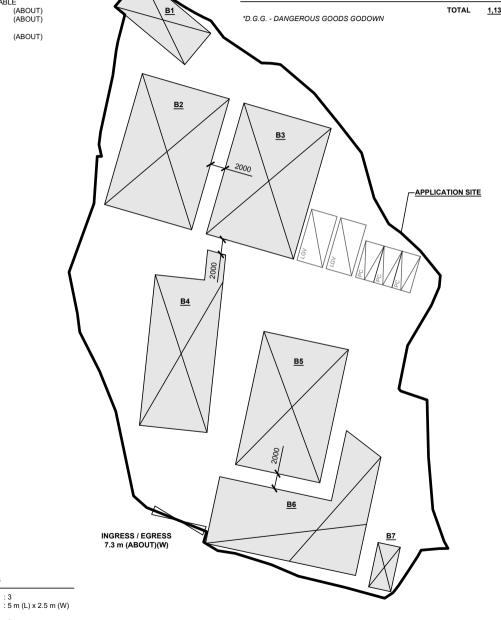

| DEVELOPMENT PARAMETERS                                            |                                                                            |                               |
|-------------------------------------------------------------------|----------------------------------------------------------------------------|-------------------------------|
| APPLICATION SITE AREA<br>COVERED AREA<br>UNCOVERED AREA           | : 2,683 m <sup>2</sup><br>: 1,136 m <sup>2</sup><br>: 1,547 m <sup>2</sup> | (ABOUT)<br>(ABOUT)<br>(ABOUT) |
| PLOT RATIO<br>SITE COVERAGE                                       | : 0.42<br>: 42 %                                                           | (ABOUT)<br>(ABOUT)            |
| NO. OF STRUCTURE<br>DOMESTIC GFA<br>NON-DOMESTIC GFA<br>TOTAL GFA | : 7<br>: NOT APPLICA<br>: 1,136 m <sup>2</sup><br>: 1,136 m <sup>2</sup>   | ABLE<br>(ABOUT)<br>(ABOUT)    |
| BUILDING HEIGHT<br>NO. OF STOREY                                  | : 3 m - 7 m<br>: 1                                                         | (ABOUT)                       |

PROPOSED TEMPORARY WAREHOUSE (EXCLUDING DANGEROUS GOODS GODOWN) WITH ANCILLARY FACILITIES AND ASSOCIATED FILLING OF LAND FOR A PERIOD OF 3 YEARS

SITE LOCATION

VARIOUS LOTS IN D.D. 107 AND ADJOINING GOVERNMENT LAND, KAM TIN, YUEN LONG, NEW TERRITORIES

| SCALE        |          |
|--------------|----------|
| 1 : 500 @ A4 |          |
| DRAWN BY     | DATE     |
| MN           | 8.4.2025 |
| REVISED BY   | DATE     |
| APPROVED BY  | DATE     |

LAYOUT PLAN

LEGEND

APPLICATION SITE

PARKING SPACE

LOADING / UNLOADING SPACE

STRUCTURE

INGRESS / EGRESS

PLAN 4 001

PARKING AND LOADING / UNLOADING PROVISIONS

NO. OF PRIVATE CAR PARKING SPACE DIMENSION OF PARKING SPACE

NO. OF L/UL SPACE FOR LIGHT GOODS VEHICLE

DIMENSION OF L/UL SPACE

: 7 m (L) x 3.5 m (W)